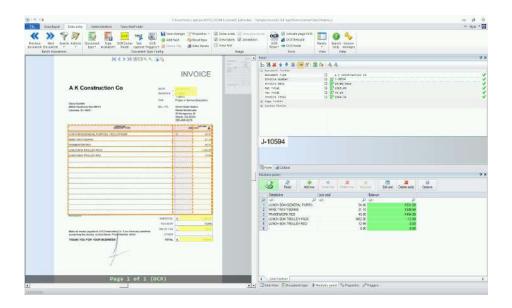

#### **Zonal OCR**

Allows you to extract localised areas on your documents indicating data type and custom OCR parameters.

## Complex report Dismount

With its' very unique features, you are able to visualy dismount and structure complex documents.